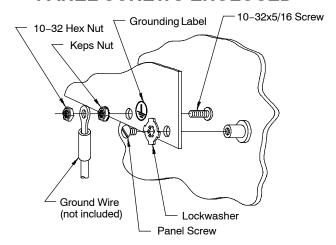

## PANEL SCREWS ENCLOSED

- Insert the 10-32x5/16 screw through the hole in the panel as shown.
- Secure screw with keps nut. The keps nuts must penetrate into the paint to insure electrical continuity.
- Attach the ground wire and secure with 10–32 hex nut as shown.
- Install the lockwasher under one of the screws securing the panel to insure grounding between the panel and the enclosure.
- Attach included grounding label adjacent to the bolt as shown.